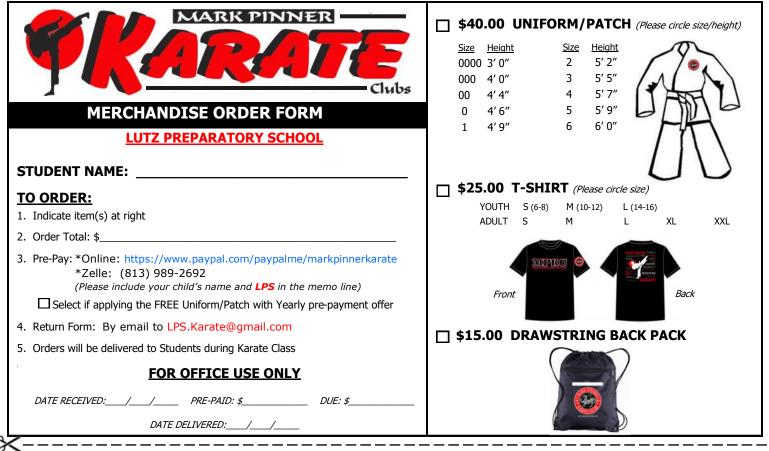

## By submitting an MPKC Karate Registration Form the Parent/Guardian is confirming their consent to the following policies:

- 1. CONSENT FOR WAIVER/RELEASE: Parent/Guardian recognizes the physical nature and risks of injury common to martial arts classes and hereby waives, releases, discharges and covenants not to sue Mark Pinner Karate Clubs/MPKC, and any Officers, Instructors, Employees, Agents and Assigns from any and all claims of liability, including losses, damages, accidents and injury, however caused, including negligence and potential exposure to COVID-19. Parent/Guardian also affirms that they understand their child to be in good health and that they have no knowledge of any physical condition, injury or illness that would place their child at risk to participate. Parent/Guardian is welcome to observe any class in order to determine if the class environment and content is acceptable and safe. Parent/Guardian is hereby notified that only supervised practice is permitted for children at beginner levels. Additionally, in light of COVID-19, Parent/Guardian further acknowledges that due to facility space limitations and class content, maintaining social distancing is not enforced in our program. Furthermore, the use of face masks is optional for both instructors and students unless specifically mandated by the school's policies for on-campus activities during the pandemic.
- 2. CONSENT FOR PROGRAM: Parent/Guardian consents for their child to participate in the MPKC After-School Karate Program at their School/Childcare Center from September 2023 May 2024. Note that uniforms are optional upon registration but mandatory to receive promotions and to participate in our Belt Testings, Tournaments and other activities. By delaying the uniform requirement we give the parent an opportunity to decide if the student will continue in the Karate program before having to purchase a uniform. Uniforms may be ordered through MPKC. (See "Merchandise Order Form" above)